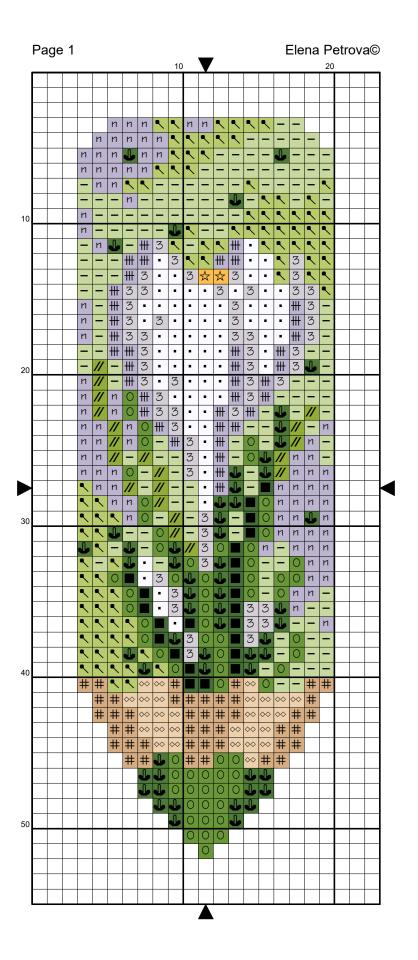

## **Crocus Pencil**

| Cross Stitch        |                     |         |        |               |               |         |        |    |     |         |   |
|---------------------|---------------------|---------|--------|---------------|---------------|---------|--------|----|-----|---------|---|
| Symbol DMC St.      |                     | Strands | Symbol |               | DMC           | Strands | Symbol |    | DMC | Strands |   |
| •                   | •                   | 16      | 1      | ##            | ##            | 26      | 2      | n  | п   | 26      | 1 |
| 3                   | 3                   | 27      | 2      | $\Rightarrow$ | $\Rightarrow$ | 725     | 2      | #  | #   | 738     | 2 |
| $\Diamond \Diamond$ | $\Diamond \Diamond$ | 739     | 2      | _             | _             | 772     | 1      |    |     | 904     | 2 |
|                     | <b>6</b>            | 905     | 2      | 0             | 0             | 906     | 2      | // | //  | 907     | 2 |
| -                   | •                   | 5200    | 2      |               |               |         |        |    |     |         |   |

| Back Stitch |     |         |        |     |         |        |     |         |  |  |  |
|-------------|-----|---------|--------|-----|---------|--------|-----|---------|--|--|--|
| Symbol      | DMC | Strands | Symbol | DMC | Strands | Symbol | DMC | Strands |  |  |  |
|             | 310 | 2       |        | 310 | 1       |        | 310 | 2       |  |  |  |

| French Knots |     |         |        |      |         |  |  |  |  |  |
|--------------|-----|---------|--------|------|---------|--|--|--|--|--|
| Symbol       | DMC | Strands | Symbol | DMC  | Strands |  |  |  |  |  |
|              | 904 | 2       |        | 5200 | 1       |  |  |  |  |  |