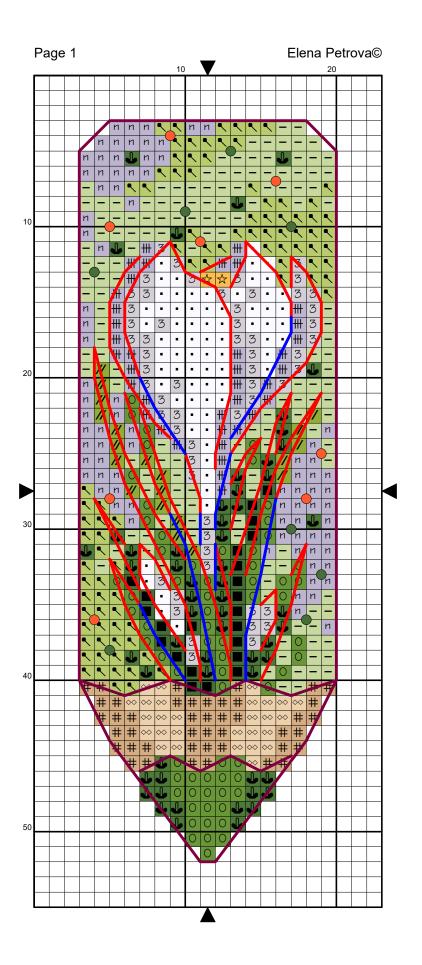

## **Crocus Pencil**

| Cross Stitch        |                     |         |        |               |               |         |        |    |     |         |   |
|---------------------|---------------------|---------|--------|---------------|---------------|---------|--------|----|-----|---------|---|
| Symbol DMC St.      |                     | Strands | Symbol |               | DMC           | Strands | Symbol |    | DMC | Strands |   |
| •                   | •                   | 16      | 1      | ##            | ##            | 26      | 2      | n  | п   | 26      | 1 |
| 3                   | 3                   | 27      | 2      | $\Rightarrow$ | $\Rightarrow$ | 725     | 2      | #  | #   | 738     | 2 |
| $\Diamond \Diamond$ | $\Diamond \Diamond$ | 739     | 2      | _             | _             | 772     | 1      |    |     | 904     | 2 |
|                     | <b>6</b>            | 905     | 2      | 0             | 0             | 906     | 2      | // | //  | 907     | 2 |
| -                   | •                   | 5200    | 2      |               |               |         |        |    |     |         |   |

| Back Stitch |     |         |        |     |         |        |     |         |  |  |  |
|-------------|-----|---------|--------|-----|---------|--------|-----|---------|--|--|--|
| Symbol      | DMC | Strands | Symbol | DMC | Strands | Symbol | DMC | Strands |  |  |  |
|             | 310 | 2       |        | 310 | 1       |        | 310 | 2       |  |  |  |

| French Knots |     |         |        |      |         |  |  |  |  |  |
|--------------|-----|---------|--------|------|---------|--|--|--|--|--|
| Symbol       | DMC | Strands | Symbol | DMC  | Strands |  |  |  |  |  |
|              | 904 | 2       |        | 5200 | 1       |  |  |  |  |  |