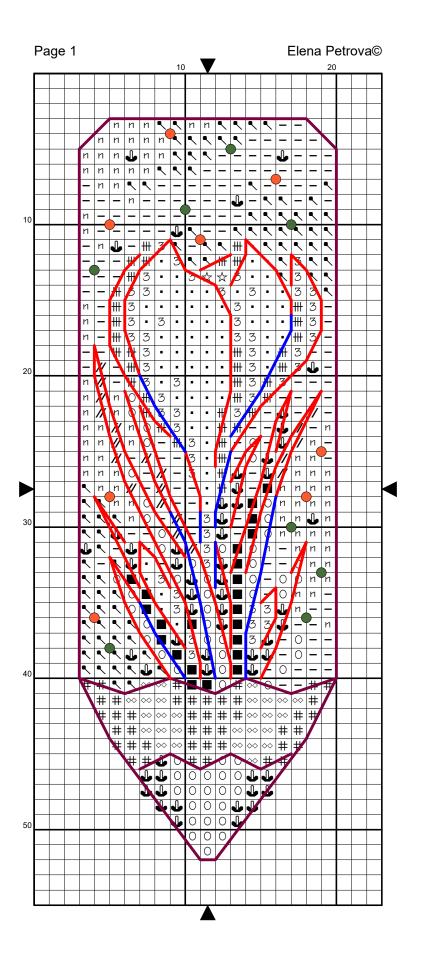

## **Crocus Pencil**

| Cross Stitch        |                     |         |        |               |               |         |        |    |     |         |   |
|---------------------|---------------------|---------|--------|---------------|---------------|---------|--------|----|-----|---------|---|
| Symbol DMC St.      |                     | Strands | Symbol |               | DMC           | Strands | Symbol |    | DMC | Strands |   |
| •                   | •                   | 16      | 1      | ##            | ##            | 26      | 2      | n  | п   | 26      | 1 |
| 3                   | 3                   | 27      | 2      | $\Rightarrow$ | $\Rightarrow$ | 725     | 2      | #  | #   | 738     | 2 |
| $\Diamond \Diamond$ | $\Diamond \Diamond$ | 739     | 2      | _             | _             | 772     | 1      |    |     | 904     | 2 |
|                     | <b>6</b>            | 905     | 2      | 0             | 0             | 906     | 2      | // | //  | 907     | 2 |
| -                   | •                   | 5200    | 2      |               |               |         |        |    |     |         |   |

| Back Stitch |     |         |        |     |         |        |     |         |  |  |  |
|-------------|-----|---------|--------|-----|---------|--------|-----|---------|--|--|--|
| Symbol      | DMC | Strands | Symbol | DMC | Strands | Symbol | DMC | Strands |  |  |  |
|             | 310 | 2       |        | 310 | 1       |        | 310 | 2       |  |  |  |

| French Knots |     |         |        |      |         |  |  |  |  |  |
|--------------|-----|---------|--------|------|---------|--|--|--|--|--|
| Symbol       | DMC | Strands | Symbol | DMC  | Strands |  |  |  |  |  |
|              | 904 | 2       |        | 5200 | 1       |  |  |  |  |  |