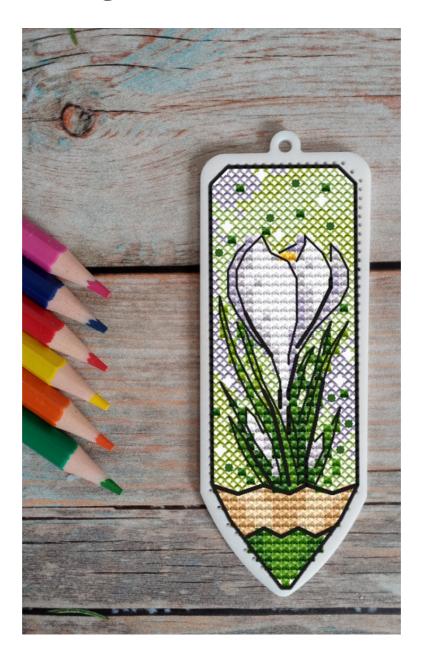

## Crocus Pencil

Designer: Elena Petrova

Size: 17 x 49 stitches Number of DMC colors: 13

Cross stitch, back stitch, French knots