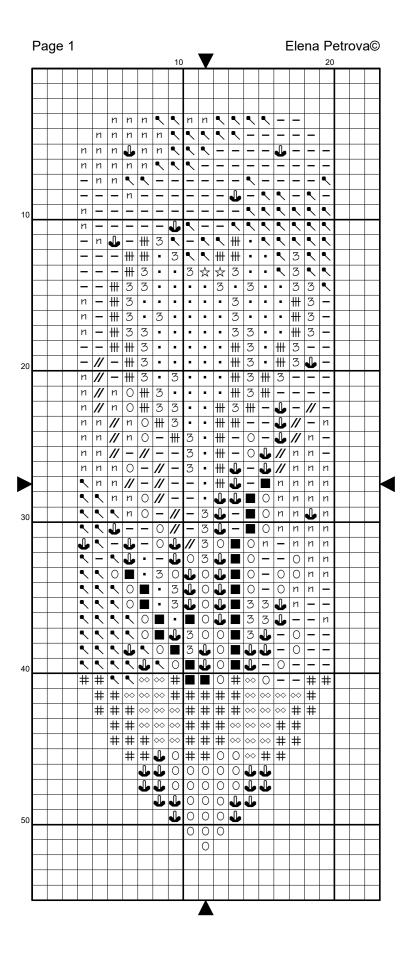

## Crocus Pencil

Designer: Elena Petrova

Size: 17 x 49 stitches Number of DMC colors: 13

Cross stitch, back stitch, French knots

## **Crocus Pencil**

| Cross Stitch        |                     |         |        |               |               |         |        |    |     |         |   |
|---------------------|---------------------|---------|--------|---------------|---------------|---------|--------|----|-----|---------|---|
| Symbol DMC St.      |                     | Strands | Symbol |               | DMC           | Strands | Symbol |    | DMC | Strands |   |
| •                   | •                   | 16      | 1      | ##            | ##            | 26      | 2      | n  | п   | 26      | 1 |
| 3                   | 3                   | 27      | 2      | $\Rightarrow$ | $\Rightarrow$ | 725     | 2      | #  | #   | 738     | 2 |
| $\Diamond \Diamond$ | $\Diamond \Diamond$ | 739     | 2      | _             | _             | 772     | 1      |    |     | 904     | 2 |
|                     | <b>6</b>            | 905     | 2      | 0             | 0             | 906     | 2      | // | //  | 907     | 2 |
| -                   | •                   | 5200    | 2      |               |               |         |        |    |     |         |   |

| Back Stitch |     |         |        |     |         |        |     |         |  |  |  |
|-------------|-----|---------|--------|-----|---------|--------|-----|---------|--|--|--|
| Symbol      | DMC | Strands | Symbol | DMC | Strands | Symbol | DMC | Strands |  |  |  |
|             | 310 | 2       |        | 310 | 1       |        | 310 | 2       |  |  |  |

| French Knots |     |         |        |      |         |  |  |  |  |  |
|--------------|-----|---------|--------|------|---------|--|--|--|--|--|
| Symbol       | DMC | Strands | Symbol | DMC  | Strands |  |  |  |  |  |
|              | 904 | 2       |        | 5200 | 1       |  |  |  |  |  |