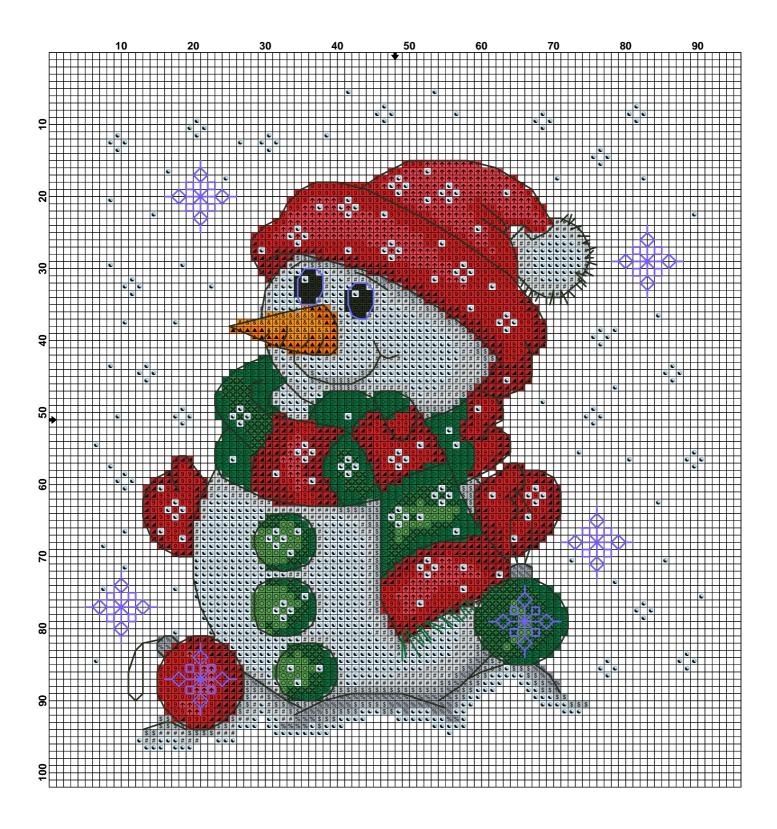

Page 1 Snowman Helena Chatte

Page 2 Snowman Helena Chatte

Snow White

Pattern Name: Snowman

Designed By: Helena Chatte

Company:

Copyright: © Elena Dushkina, 2016

Fabric: Aida 14, Blue Size(s): 86w X 92h Stitches

14 Count, 15.60w X 16.69h cm 16 Count, 13.65w X 14.60h cm 18 Count, 12.14w X 12.98h cm

# Floss Used for Full Stitches:

# Symbol Strands Type Number Color

| <br> |   |     |      |                     |
|------|---|-----|------|---------------------|
| 0    | 2 | DMC | 0    | Snow White          |
|      | 2 | DMC | 310  | Black               |
| %    | 2 | DMC | 318  | Steel Gray-LT       |
|      | 2 | DMC | 321  | Christmas Red       |
| \$   | 2 | DMC | 415  | Pearl Gray          |
| 9    | 2 | DMC | 666  | Christmas Red-BRT   |
|      | 2 | DMC | 699  | Christmas Green     |
| 36   | 2 | DMC | 700  | Christmas Green-BRT |
| O    | 2 | DMC | 702  | Kelly Green         |
|      | 2 | DMC | 740  | Tangerine           |
| &    | 2 | DMC | 741  | Tangerine-MD        |
| [#]  | 2 | DMC | 762  | Pearl Gray-VY LT    |
| 1    | 2 | DMC | 3801 | Christmas Red-LT    |

### Floss Used for Back Stitches:

# Symbol Strands Type Number Color

| 1 | DMC | 0   | Snow White      |
|---|-----|-----|-----------------|
| 1 | DMC | 310 | Black           |
| 1 | DMC | 699 | Christmas Green |

# Floss Used for Specialty Stitches:

 Symbol
 Strands
 Type
 Number
 Color

 2
 DMC
 0
 Snow W