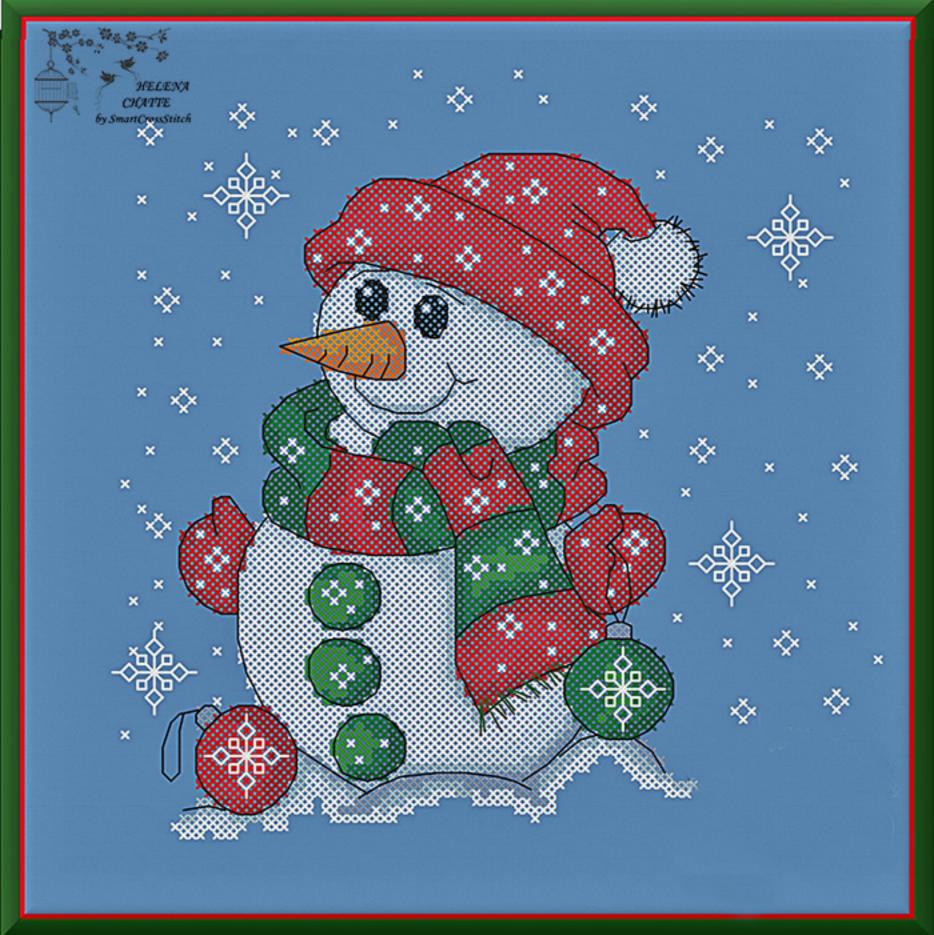

Page 1 Snowman Helena Chatte

Page 2 Snowman Helena Chatte

Snow White

Pattern Name: Snowman

Designed By: Helena Chatte

Company:

Copyright: © Elena Dushkina, 2016

Fabric: Aida 14, Blue Size(s): 86w X 92h Stitches