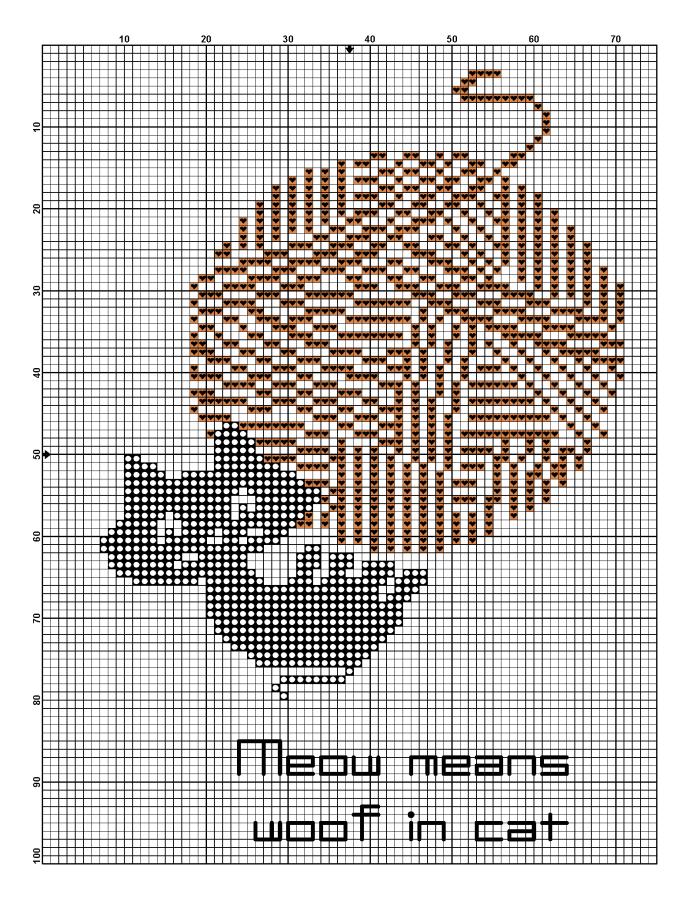

Pattern Name Meow

Designed By Barbara C.

**Recommended** Aida 14, White

Fabric:

Size: 64w X 94h Stitches

14 Count, 11.61w X 17.05h cm 16 Count, 10.16w X 14.92h cm 18 Count, 9.03w X 13.26h cm

## Color key for Full Stitches:

| Symbol | Strands | Type | Number | Color     |
|--------|---------|------|--------|-----------|
| •      | 2       | DMC  | 922    | Copper-LT |
| ð      | 2       | DMC  | 310    | Black     |

## Color key for Back Stitches:

■ 2 DMC 310 Black

## Color key for French Knots:

■ 2 DMC 310 Black

## **Tips**

- ❖ Start stitching the design in the center of the fabric and work outwards towards the edges. Arrows on the charts indicate the position of the center point.
- **❖** Each square of the chart represents a stitch
- The color key shows the range of colors required and gives DMC thread color codes
- ❖ Threads come in 6 stands. These should be divided into 3 sections of 2 stands to work with