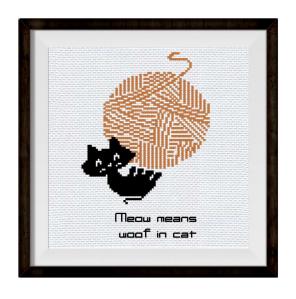

Pattern Name Meow

Designed By Barbara C.

**Recommended** Aida 14, White

Fabric:

Size: 64w X 94h Stitches

14 Count, 11.61w X 17.05h cm 16 Count, 10.16w X 14.92h cm 18 Count, 9.03w X 13.26h cm