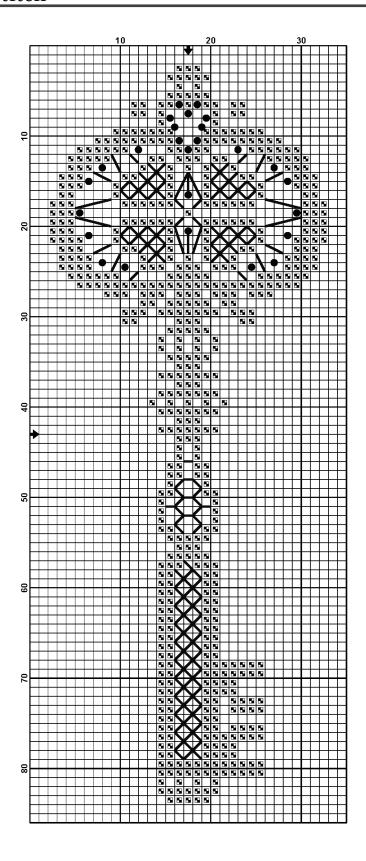

## Color key:

| Symbol | Strands | Туре | Number | Color                          |
|--------|---------|------|--------|--------------------------------|
| •      | 2       | DMC  | 762    | Pearl Gray-VY LT Full Stitches |
|        | 2       | DMC  | 762    | Pearl Gray-VY LT Backstitches  |
| •      | 2       | DMC  | 762    | Pearl Gray-VY LT French Knot   |

## **Tips**

- Start stitching the design in the center of the fabric and work outwards towards the edges. Arrows on the charts indicate the position of the center point.
- **❖** Each square of the chart represents a stitch.
- The color key shows the range of colors required and gives DMC thread color codes.
- ❖ Threads come in 6 stands. These should be divided into 3 sections of 2 stands to work with.