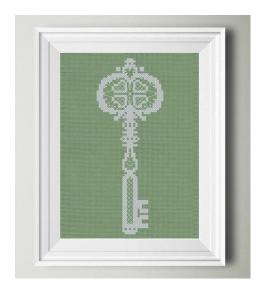

Pattern Name Key

**Designed By** Barbara C.

Recommended

**Fabric** 

Aida 14, Green

Size(s): 31w X 82h Stitches

14 Count, 5.62 w X 14.88 h cm 16 Count, 4.92 w X 13.02 h cm 18 Count, 4.37 w X 11.57 h cm