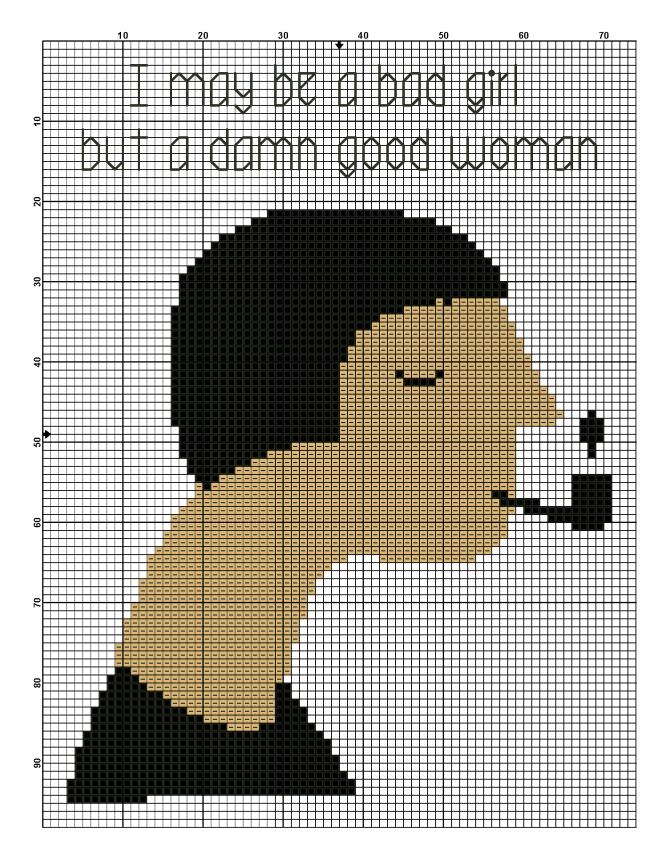

Pattern Name I-may-be-a-bad-girl

Designed By Barbara C.

**Recommended** Aida 14, Blue **Fabric** 

Size(s): 68 w X 92 h Stitches

14 Count, 12.34w X 16.69h cm 16 Count, 10.79w X 14.60h cm 18 Count, 9.60w X 12.98h cm

## Color key for Full Stitches:

| Symbol | Strands | Type | Number | Color  |
|--------|---------|------|--------|--------|
|        | 2       | DMC  | 310    | Black  |
| -      | 2       | DMC  | 437    | Tan-LT |