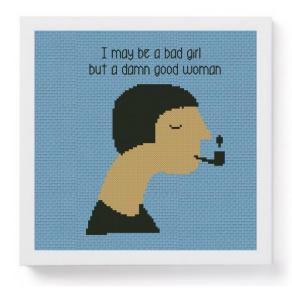

Pattern Name I-may-be-a-bad-girl

Designed By Barbara C.

**Recommended** Aida 14, Blue **Fabric** 

Size(s): 68 w X 92 h Stitches

14 Count, 12.34w X 16.69h cm 16 Count, 10.79w X 14.60h cm 18 Count, 9.60w X 12.98h cm